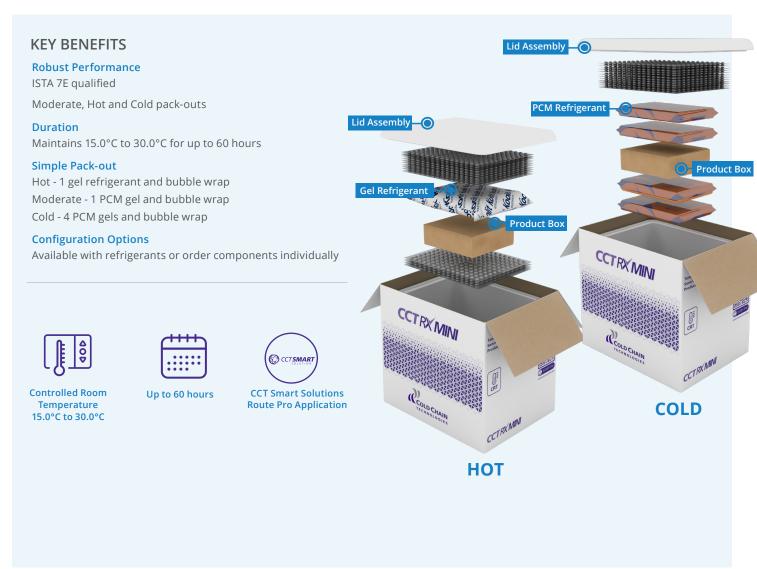

# Qualified performance in an extra small SPRx shipper

#### **CONFIGURATION OPTIONS AVAILABLE**

#### Bundle (RXM-60-XS-CRT-CISU-BD)

Insulated shipper is in outer corrugate.

Refrigerants ordered separately.

612 gel packs for Hot Profile

107914 17C PCM for Cold and Mod Profile

## Pallet (RXM-60-XS-CRT-HOT-PT) (PT - for hot profile only)

Insulated shipper is in outer corrugate.

Refrigerant cases included.

### **CCT RX MINI**

| CONTROLLED ROOM TEMPERATURE 15.0°C TO 30.0°C |                  |                   |                        |                   |                  |         |                       |                      |
|----------------------------------------------|------------------|-------------------|------------------------|-------------------|------------------|---------|-----------------------|----------------------|
| Temperature<br>Profile                       | Duration<br>(hr) | Dimension<br>Type | Approximate Dimensions |                   |                  | Payload | Tare<br>Weight lbs    | Volumetric<br>Weight |
|                                              |                  |                   | Length                 | Width             | Height           | Volume  | (kg)                  | lbs (kg)             |
| нот                                          | 60               | Payload           | 2.5" in (64 mm)        | 1.5" in (38 mm)   | 3" in (76 mm)    | .2 L    | 1.4 lbs<br>(0.64 kg)  | 5 lbs<br>(2.3 kg)    |
|                                              |                  | Outside           | 9.75" in (248 mm)      | 8.13" in (206 mm) | 9" in (229 mm)   |         |                       |                      |
| MOD                                          | 60               | Payload           | 5.25" in (133 mm)      | 3.75" in (95 mm)  | 1.25" in (32 mm) | .4 L    | 1.7 lbs<br>(0.77 kg)  | 5 lbs<br>(2.3 kg)    |
|                                              |                  | Outside           | 9.75" in (248 mm)      | 8.13" in (206 mm) | 9" in (229 mm)   |         |                       |                      |
| COLD                                         | 40               | Payload           | 5.25" in (133 mm)      | 3.75" in (95 mm)  | 1.25" in (32 mm) | .4 L    | 2.72 lbs<br>(1.23 kg) | 5 lbs<br>(2.3 kg)    |
|                                              |                  | Outside           | 9.75" in (248 mm)      | 8.13" in (206 mm) | 9 in (229 mm)    |         |                       |                      |