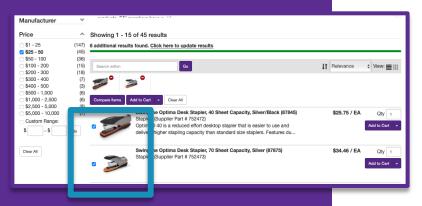

## How to compare items

- In the search results, click the check box next to the items you want to compare.
- 2. To compare these items, click Compare items.

A pop-up window displays, with a table showing the items you selected.