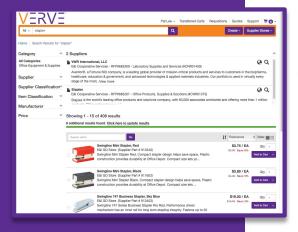

**Suppliers** with catalogs or contracts that reference the item.

1

Specific **items** matching the search description.

2

- ► Refine your search
- 5. Click the next to a category to display the associated attributes.
- 6. Click the check boxes next to specific attributes to refine your search.