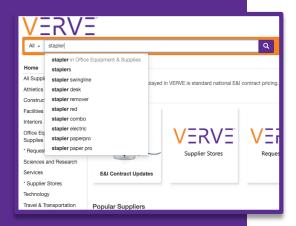

## How to search for items

- 1. In the search bar, type the name of the item or a description of the item.
- 2. As you type, search suggestions are displayed.
- 3. Click or select one of the suggestions to search.
- 4. The search results display with two distinct sections.

**Suppliers** with catalogs or contracts that reference the item.

1

Specific **items** matching the search description.

2

- ► Refine your search
- 5. Click the next to a category to display the associated attributes.
- 6. Click the check boxes next to specific attributes to refine your search.