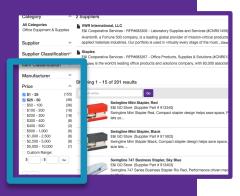

**Suppliers** with catalogs or contracts that reference the item.

1

Specific **items** matching the search description.

2

- ► Refine your search
- 5. Click the next to a category to display the associated attributes.
- 6. Click the check boxes next to specific attributes to refine your search.

The list of results now shows only the items matching the selected criteria.

www.eandi.org/shopVERVE