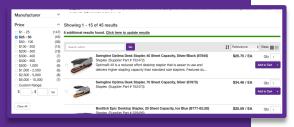

The list of results now shows only the items matching the selected criteria.

www.eandi.org/shopVERVE